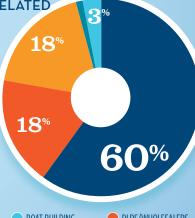

#### RECREATIONAL BOATING **CREATES JOBS IN FL-20**

| TOTAL BOATING JOBS         | 1,108 |
|----------------------------|-------|
| Boat Building              | 19    |
| Motor / Engine Mfgr.       | 25    |
| Accessory / Supplies Mfgr. | 401   |
| Dealers / Wholesalers      | 242   |
| Boat Services              | 421   |