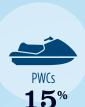

#### RECREATIONAL BOATS IN FL-20

| TOTAL BOATS*        | <b>14,625</b> |
|---------------------|---------------|
| REGISTERED BOATS    | 14,625        |
| Power boats         | 11,780        |
| PWCs                | 2,149         |
| Sailboats           | 352           |
| Other Boats         | 344           |
| HOUSEHOLDS PER BOAT | 17.1          |
|                     |               |