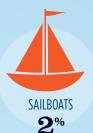

#### RECREATIONAL BOATS IN FL-20

| TOTAL BOATS*        | <b>14,625</b> |
|---------------------|---------------|
| REGISTERED BOATS    | 14,625        |
| Power boats         | 11,780        |
| PWCs                | 2,149         |
| Sailboats           | 352           |
| Other Boats         | 344           |
| HOUSEHOLDS PER BOAT | 17.1          |
|                     |               |