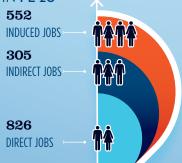

### **ESTIMATED JOBS IMPACT OF RECREATIONAL BOATING-RELATED SPENDING IN FL-20**

| EST. TOTAL JOBS         | 1,683              |
|-------------------------|--------------------|
| EST. TOTAL LABOR INCOME | MILLIONS<br>\$70.1 |
| Est. Direct Income      | \$29.1             |
| Est. Indirect Income    | \$16.9             |
| Est. Induced Income     | \$24.1             |