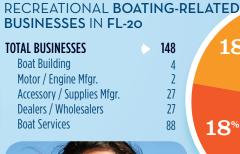

#### RECREATIONAL BOATS IN FL-20

| TOTAL BOATS*        | <b>14,625</b> |
|---------------------|---------------|
| REGISTERED BOATS    | 14,625        |
| Power boats         | 11,780        |
| PWCs                | 2,149         |
| Sailboats           | 352           |
| Other Boats         | 344           |
| HOUSEHOLDS PER BOAT | 17.1          |
|                     |               |

MOTOR/ENG. MFGR.

ACC./SUPPLIES MFGR.

\* Total boats are registered boats as reported by states to the USCG.