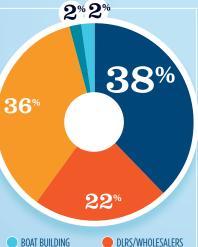

### RECREATIONAL BOATING **INDUSTRY SALES IN FL-20**

|                                         | MILLIONS  |  |
|-----------------------------------------|-----------|--|
| Boat Building                           | \$4.9     |  |
| Motor / Engine Mfgr.                    | \$14.7    |  |
| Accessory / Supplies Mfgr.              | \$89.9    |  |
| TOTAL MFGR. SALES                       | \$109.5   |  |
| Dealers / Wholesalers                   | \$124.6   |  |
| Boat Services                           | \$168.1   |  |
| TOTAL RETAIL & SERVICES SALES > \$292.7 |           |  |
| BOAT BUILDING DLRS/WHO                  | DLESALERS |  |

- MOTOR/ENG. MFGR.
- BOAT SERVICES
- ACC./SUPPLIES MFGR.

**\$14.7** MILLION **\$89.9** MILLION **\$124.6** MILLION **\$168.1** MILLION