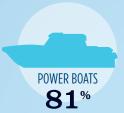

#### RECREATIONAL BOATS IN FL-20

| TOTAL BOATS*        | <b>14,625</b> |
|---------------------|---------------|
| REGISTERED BOATS    | 14,625        |
| Power boats         | 11,780        |
| PWCs                | 2,149         |
| Sailboats           | 352           |
| Other Boats         | 344           |
| HOUSEHOLDS PER BOAT | 17.1          |
|                     |               |